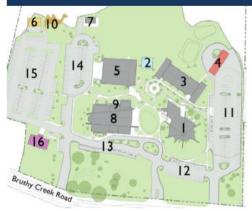

#### Our Map—A Smoke, Vape & Tobacco Free Campus

- I Parish House, under the protection of Our Lady of Fatima (includes within it Croghan Hall)
- 2 Guadalupe Hall
- 3 Lourdes Hall & School Office
- 4 Walsingham Hall
- 5 PAC (Parish Activity Center) & PAC Classroom
- 6 St Vincent de Paul (SVDP) Hall
- 7 Blessed McGivney Hall
- 8 Church
- 9 Christ the King Adoration Chapel
- 10 St Joseph's Workshop

Parking Lots 11, 12, 13, 14 and 15

= where you see this symbol, it means live broadcast simultaneously on <u>Facebook</u> & <u>YouTube</u>