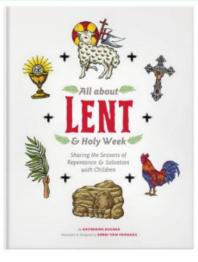

#### all about lent -book for children

Please use the QR code or LINK to order a copy of the brand new children's book All About Lent and Holy Week:
Sharing the Seasons of Repentance and Salvation with Children by Katie
Bogner for \$15
from our parish. If you order the same book from the pub-

lisher, you will pay \$24.95 with shipping. The books should be here before Lent begins and pick up instructions will be communicated by Maria Barontini. This book is the companion book to our previous bulk order of All About Advent in the fall of 2023. Deadline 24 February.