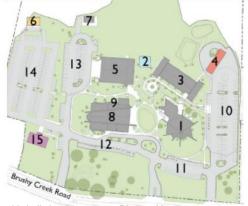

#### Our Map—A Smoke, Vape & Tobacco Free Campus

- I Parish House, under the protection of Our Lady of Fatima (includes within it Croghan Hall)
- 2 Guadalupe Hall
- 3 Lourdes Hall & School Office
- 4 Walsingham Hall
- 5 PAC (Parish Activity Center) & PAC Classroom
- 6 St Vincent de Paul (SVDP) Hall
- 7 Blessed McGivney Hall
- 8 Church
- 9 Christ the King Adoration Chapel

Parking Lots 11, 12, 13 and 14

15 St Isidore Garden (feeds the hungry of SVDP)